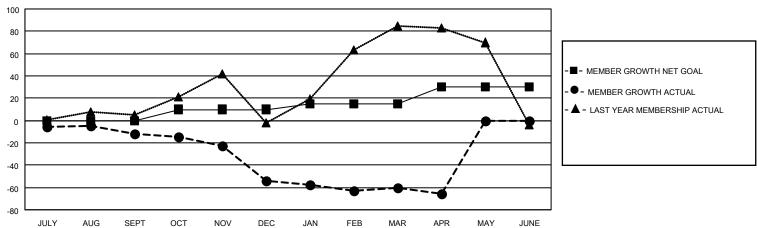

## GOALS AND ACTUAL MEMBERS CUMULATIVE

| DROPPED CLUBS: 4 |     | 27 CLUBS OF 60 ADDED 1 OR MORE<br>NEW MEMBERS | GENDER DISTRIBUTION  MALE 467 (36.98%) |              |     |
|------------------|-----|-----------------------------------------------|----------------------------------------|--------------|-----|
| DROPPED MEMBERS  |     |                                               | FEMALE                                 | 796 (63.02%) |     |
| DECEASED         | 5   | CLICK HERE FOR CUMULATIVE                     | TOTAL FAMILY UNIT MEMBERS              |              | 244 |
| CLUB CANCELLED   | 10  | MEMBERSHIP DATA                               |                                        |              | 400 |
| OTHER 126        |     |                                               | FAMILY MEMBERS PAYING HALF DUES        |              | 128 |
| TOTAL            | 141 |                                               |                                        |              |     |

## MONTHLY MEMBERSHIP PROGRESS REPORT

LOCATION TURKEY District 118 Y Results as of: 4/30/2021

| Clubs         |               |             |               | Members               |                        |                         |                                                    |  |
|---------------|---------------|-------------|---------------|-----------------------|------------------------|-------------------------|----------------------------------------------------|--|
|               | RESULTS FOR   | R 2020-2021 |               | RESULTS FOR 2020-2021 |                        |                         |                                                    |  |
| QUARTER       | NEW CLUB GOAL | NEW CLUBS   | DROPPED CLUBS | QUARTER MEME          | BER GROWTH NET<br>GOAL | MEMBER GROWTH<br>ACTUAL | DROPPED<br>MEMBERS ACTUAL<br>(including transfers) |  |
| JULY/AUG/SEPT | 0             | 0           | 1             | JULY/AUG/SEPT         | 0                      | 20                      | 29                                                 |  |
| OCT/NOV/DEC   | 0             | 0           | 0             | OCT/NOV/DEC           | 10                     | 31                      | 70                                                 |  |
| JAN/FEB/MAR   | 1             | 0           | 2             | JAN/FEB/MAR           | 5                      | 26                      | 28                                                 |  |
| APR/MAY/JUNE  | 0             | 0           | 1             | APR/MAY/JUNE          | 15                     | 8                       | 14                                                 |  |