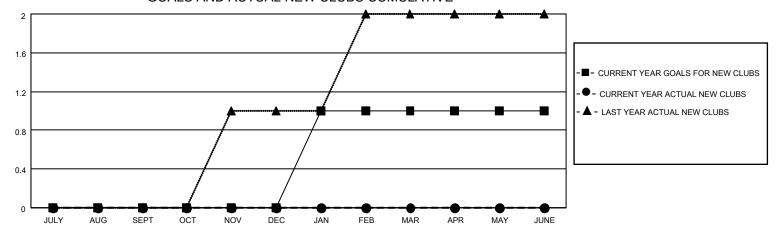

## GOALS AND ACTUAL NEW CLUBS CUMULATIVE

## MONTHLY MEMBERSHIP PROGRESS REPORT

LOCATION TURKEY District 118 Y Results as of: 4/30/2021

| Clubs         |               |             |               | Members               |                        |                         |                                                    |  |
|---------------|---------------|-------------|---------------|-----------------------|------------------------|-------------------------|----------------------------------------------------|--|
|               | RESULTS FOR   | R 2020-2021 |               | RESULTS FOR 2020-2021 |                        |                         |                                                    |  |
| QUARTER       | NEW CLUB GOAL | NEW CLUBS   | DROPPED CLUBS | QUARTER MEME          | BER GROWTH NET<br>GOAL | MEMBER GROWTH<br>ACTUAL | DROPPED<br>MEMBERS ACTUAL<br>(including transfers) |  |
| JULY/AUG/SEPT | 0             | 0           | 1             | JULY/AUG/SEPT         | 0                      | 20                      | 29                                                 |  |
| OCT/NOV/DEC   | 0             | 0           | 0             | OCT/NOV/DEC           | 10                     | 31                      | 70                                                 |  |
| JAN/FEB/MAR   | 1             | 0           | 2             | JAN/FEB/MAR           | 5                      | 26                      | 28                                                 |  |
| APR/MAY/JUNE  | 0             | 0           | 1             | APR/MAY/JUNE          | 15                     | 8                       | 14                                                 |  |